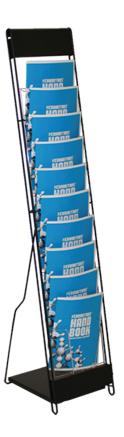

# 10 Up

Black: 10UP-B

10Up is a flat packing, strong, and stable unit with 10 pockets in a striking black and silver combo. Carry bag included.

## features and benefits:

- Black stand with silver literature pockets
- Ten literature pockets
- Strong and stable
- Packs flat

- Black carry bag with red arm strap included
- Five year hardware warranty against manufacturer defects

#### Hardware

Assembled unit: 11"w x 53"h x 13.5"d 279mm(w) x 1346mm(h) x 343mm(d)

Top of unit inside rails: 10.125"w x 4"h 257mm(w) x 102mm(h)

Pocket Size: 9"w x 7.5"h x 1.5"d 229mm(w) x 190.5mm(h) x 38mm(d)