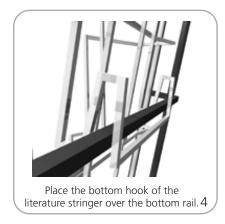

red arm strap included
- Five year hardware warranty against manufacturer defects

# dimensions:

#### Hardware

Assembled unit: 11"w x 53"h x 13.5"d 279mm(w) x 1346mm(h) x 343mm(d)

Top of unit inside rails: 10.125"w x 4"h 257mm(w) x 102mm(h)

Pocket Size: 9"w x 7.5"h x 1.5"d 229mm(w) x 190.5mm(h) x 38mm(d)

Weight: 12.1 lbs / 5.5 kg

### Shipping

Shipping dimensions - ships in one box 56" | x 12" w x 6" h 1422mm(l) x 305mm(w) x 152mm(h)

Approximate shipping weight: 16 lbs / 7.25 kg

We are continually improving and modifying our product range and reserve the right to vary the specifications without prior notice. All dimensions and weights quoted are approximate and we accept no responsibility for variance. E&OE. See Graphic Templates for graphic bleed specifications.

# Set-up















If done correctly there should be a slight backwards slope to the system. 6