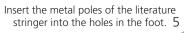

arm strap included
- Five year hardware warranty against manufacturer defects

# dimensions:

#### Hardware

Assembled unit: 11"w x 53"h x 13.5"d 279mm(w) x 1346mm(h) x 343mm(d)

Top of unit inside rails: 10.125"w x 4"h 257mm(w) x 102mm(h)

Pocket Size: 9"w x 7.5"h x 1.5"d 229mm(w) x 190.5mm(h) x 38mm(d)

Weight: 12.1 lbs / 5.5 kg

### Shipping

Shipping dimensions - ships in one box 56" | x 12" w x 6" h 1422mm(l) x 305mm(w) x 152mm(h)

Approximate shipping weight: 16 lbs / 7.25 kg

We are continually improving and modifying our product range and reserve the right to vary the specifications without prior notice. All dimensions and weights quoted are approximate and we accept no responsibility for variance. E&OE. See Graphic Templates for graphic bleed specifications.

# Set-up















If done correctly there should be a slight backwards slope to the system. 6