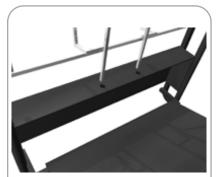

ed arm strap included
- Five year hardware warranty against manufacturer defects

# dimensions:

#### Hardware

Assembled unit: 11"w x 53"h x 13.5"d 279mm(w) x 1346mm(h) x 343mm(d)

Top of unit inside rails: 10.125"w x 4"h 257mm(w) x 102mm(h)

Pocket Size: 9"w x 7.5"h x 1.5"d 229mm(w) x 190.5mm(h) x 38mm(d)

Weight: 12.1 lbs / 5.5 kg

### Shipping

Shipping dimensions - ships in one box 56" | x 12" w x 6" h 1422mm(l) x 305mm(w) x 152mm(h)

Approximate shipping weight: 16 lbs / 7.25 kg

We are continually improving and modifying our product range and reserve the right to vary the specifications without prior notice. All dimensions and weights quoted are approximate and we accept no responsibility for variance. E&OE. See Graphic Templates for graphic bleed specifications.

# Set-up















If done correctly there should be a slight backwards slope to the system. 6