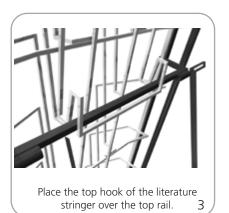

# Set-up

If done correctly there should be a slight backwards slope to the system. 6