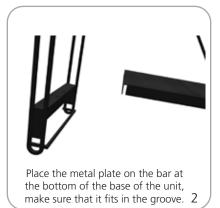

# Set-up

If done correctly there should be a slight backwards slope to the system. 6