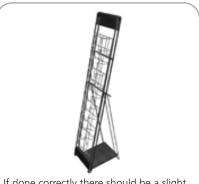

# Set-up

If done correctly there should be a slight backwards slope to the system. 6