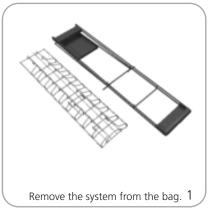

# Set-up

If done correctly there should be a slight backwards slope to the system. 6